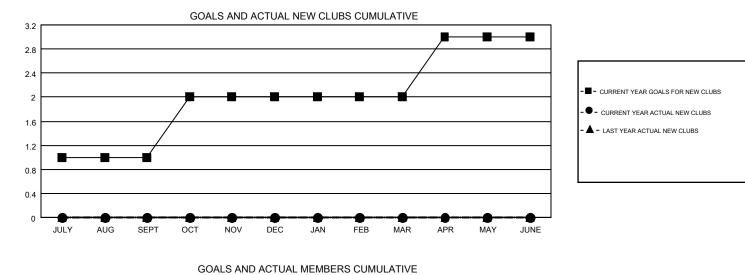

## GMT CA 1

| Clubs                 |               |           |               | Members               |                           |                         |                                                    |
|-----------------------|---------------|-----------|---------------|-----------------------|---------------------------|-------------------------|----------------------------------------------------|
| RESULTS FOR 2019-2020 |               |           |               | RESULTS FOR 2019-2020 |                           |                         |                                                    |
| QUARTER               | NEW CLUB GOAL | NEW CLUBS | DROPPED CLUBS | QUARTER               | MEMBER GROWTH NET<br>GOAL | MEMBER GROWTH<br>ACTUAL | DROPPED<br>MEMBERS ACTUAL<br>(including transfers) |
| JULY/AUG/SEPT         | 1             | 0         | 1             | JULY/AUG/SEPT         | 25                        | 26                      | 33                                                 |
| OCT/NOV/DEC           | 1             | 0         | 0             | OCT/NOV/DEC           | 35                        | 18                      | 11                                                 |
| JAN/FEB/MAR           | 0             | 0         | 0             | JAN/FEB/MAR           | 55                        | 0                       | 0                                                  |
| APR/MAY/JUNE          | 1             | 0         | 0             | APR/MAY/JUNE          | 35                        | 0                       | 0                                                  |