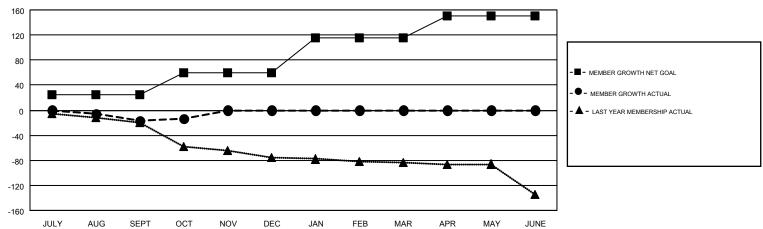

## GMT CA 1

| Clubs                 |               |           |               | Members               |                           |                         |                                                    |
|-----------------------|---------------|-----------|---------------|-----------------------|---------------------------|-------------------------|----------------------------------------------------|
| RESULTS FOR 2019-2020 |               |           |               | RESULTS FOR 2019-2020 |                           |                         |                                                    |
| QUARTER               | NEW CLUB GOAL | NEW CLUBS | DROPPED CLUBS | QUARTER               | MEMBER GROWTH NET<br>GOAL | MEMBER GROWTH<br>ACTUAL | DROPPED<br>MEMBERS ACTUAL<br>(including transfers) |
| JULY/AUG/SEPT         | 1             | 0         | 1             | JULY/AUG/SEPT         | 25                        | 26                      | 33                                                 |
| OCT/NOV/DEC           | 1             | 0         | 0             | OCT/NOV/DEC           | 35                        | 18                      | 11                                                 |
| JAN/FEB/MAR           | 0             | 0         | 0             | JAN/FEB/MAR           | 55                        | 0                       | 0                                                  |
| APR/MAY/JUNE          | 1             | 0         | 0             | APR/MAY/JUNE          | 35                        | 0                       | 0                                                  |